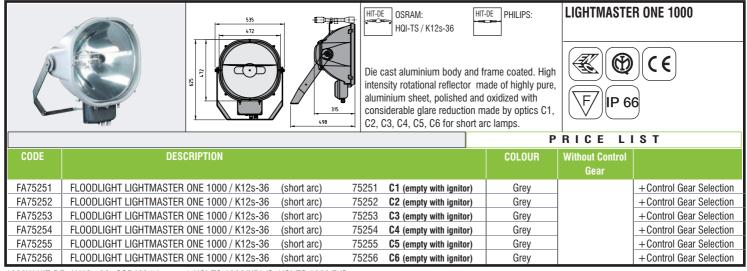

1000W HIT-DE  $\,/$  K12s-36: OSRAM (short arc) HQI-TS 1000/NDL/S, HQI-TS 1000/D/S

Note: the preceding luminaires are also available in class II.

|                                                  |                                       | PRICE LIST        |                                    |  |
|--------------------------------------------------|---------------------------------------|-------------------|------------------------------------|--|
| DESCRIPTION                                      | Туре                                  | Conventional ball | Conventional ballast and capacitor |  |
|                                                  |                                       | CODE              | PRICE                              |  |
| For metal halide lamp                            |                                       |                   |                                    |  |
| 1x1000W HIT-DE / K12s-36 Osram, HIT-DE / Philips | CONTROL GEAR (in aluminium base)      | 701112            |                                    |  |
| 1x1000W HIT-DE / K12s-36 Osram, HIT-DE / Philips | CONTROL GEAR (in waterproof gear box) | 701110            |                                    |  |