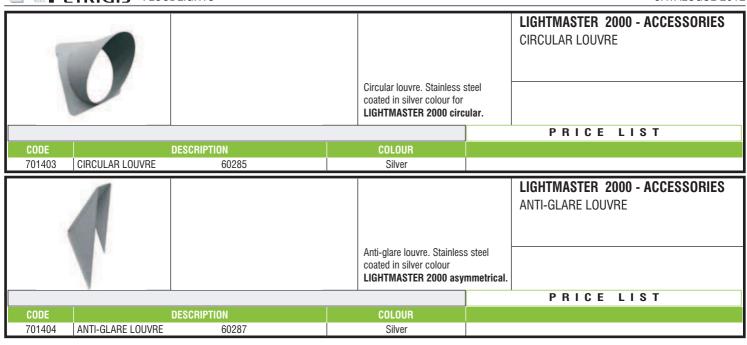

1000W HIT-DE  $\,/$  K12s-36: OSRAM (short arc) HQI-TS 1000/NDL/S, HQI-TS 1000/D/S

Note: the preceding luminaires are also available in class II.

|                                                  |                                       | PRICE LIST        |                                    |  |
|--------------------------------------------------|---------------------------------------|-------------------|------------------------------------|--|
| DESCRIPTION                                      | Туре                                  | Conventional ball | Conventional ballast and capacitor |  |
|                                                  |                                       | CODE              | PRICE                              |  |
| For metal halide lamp